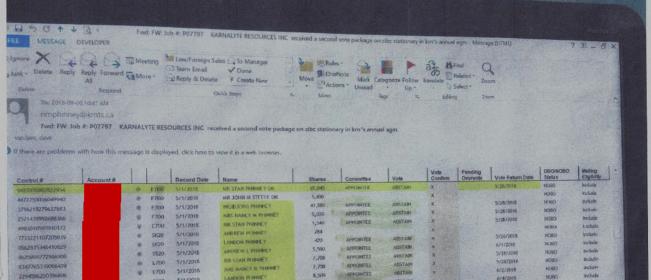

# PROOF OF KARNALYTE 2018 VOTE FRAUD

Following an inquiry to CIBC regarding changes to his personal votes cast at the 2018 KRN Annual Meeting, Stan Phinney received confirmation of multiple vote changes that KRN management orchestrated to win an "uncontested" vote for the entire Board of Directors. A WITHHOLD vote over 50% would have resulted in the entire board resigning.

EXHIBIT 5 of 40+: See Attached

Source: AST proxyvote.com

via Meera Dial, Senior Account Processing Officer, CIBC

**Broker:** CIBC Wood Gundy

Shareholder: Nancy PHINNEY

Shareholder Vote Confirmation: June 4, 2018

Shares voted: 16,708

Votes Cast: WITHHOLD ALL

**VOTE CHANGED: WITHOLD ALL to ABSTAINED** (not counted)

**AST Vote Record: Abstained** 

Page 2

Attachment 1: Screenshot of file sent to Stan Phinney from Kathy Sundell CIBC, in response to his complaint about a second voter package sent out by AST/King using the same proxy numbers. This led to the discovery that AST could reopen the CLOSED vote files and alter the vote from WITHHOLD ALL to ABSTAIN.

From: CAeventscibc, Mailbox Sent: Wednesday, September 05, 2018 2:30 PM To: Sundell, Kathy; CAeventscibc, Mailbox

Subjects: RE: Job #: P07797 KARNALYTE RESOURCES INC received a second vote package on cibc stationary in km"s annual agm

Hi Kathy:

Broadridge mailed to all (OBOs &NOBOs)

Voting To: (S60013) AST TRUST COMPANY (CANADA)

Tabulating Agent: (S00360) D. F. KING

Voted Holders: 47 % Voted Shares: 30.216

Reported Shares: Reported Holders: 4

Regards, Meera Dial

5K20

C290

5/1/2018

6/4/2018

7654626202337194

7386224609823326

GAVIN PHROE'Y

185,621

ARSTAIN